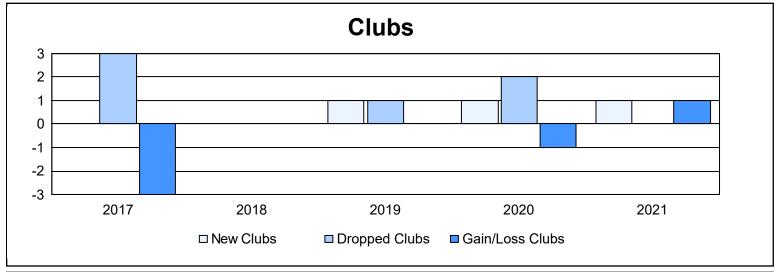

District J 2

As of June 2021 Cumulative

| Year      | New<br>Clubs | Dropped<br>Clubs | Gain/<br>Loss<br>Clubs | New<br>Members | Charter<br>Members | Reinstate<br>Members | Transfer<br>Members | Total<br>Member<br>Added | Total<br>Members<br>Dropped | Gain/<br>Loss<br>Members |
|-----------|--------------|------------------|------------------------|----------------|--------------------|----------------------|---------------------|--------------------------|-----------------------------|--------------------------|
| 2016-2017 | 0            | 3                | -3                     | 66             | 1                  | 1                    | 3                   | 71                       | 74                          | -3                       |
| 2017-2018 | 0            | 0                | 0                      | 38             | 1                  | 3                    | 1                   | 43                       | 56                          | -13                      |
| 2018-2019 | 1            | 1                | 0                      | 62             | 22                 | 2                    | 0                   | 86                       | 66                          | 20                       |
| 2019-2020 | 1            | 2                | -1                     | 47             | 22                 | 7                    | 4                   | 80                       | 82                          | -2                       |
| 2020-2021 | 1            | 0                | 1                      | 55             | 43                 | 3                    | 3                   | 104                      | 122                         | -18                      |
| Average   | 1            | 1                | -1                     | 54             | 18                 | 3                    | 2                   | 77                       | 80                          | -3                       |